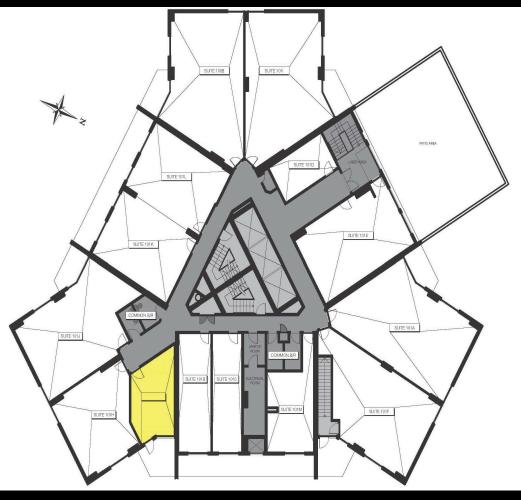

# 900 Dynes Road | Suite 113

Ottawa, Ontario

>> Floor Plan

332 sf

» Additional Highlights

Medium office