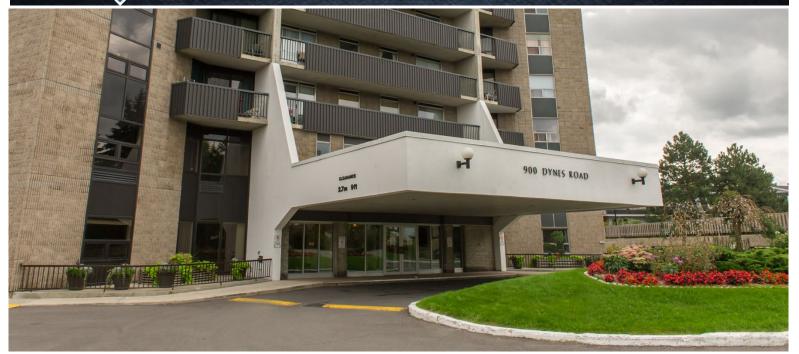

## 900 Dynes Road | Suite 113

Ottawa | Ontario

| <b>Building Details</b>   |                                   |
|---------------------------|-----------------------------------|
| <b>Total Office Area:</b> | 9,118 sf                          |
| Net Rent:                 | \$8.00 - \$10.00                  |
| <b>Operating Costs:</b>   | \$16.92                           |
|                           | Cost includes all property taxes, |
|                           | utilities and daily cleaning.     |
| Available Area:           | 332 sf                            |
| Availability:             | Immediately                       |

### **BUILDING KEY FEATURES + HIGHLIGHTS**

- + Surface and underground parking available
- + Storage facilities available
- + 2 sets of washrooms
- + Private swimming pool
- + 24 Hour Emergency Service
- Hands on, responsive management team with an excellent repair and maintenance program
- + Easily accessible via public transit or car
- + Minutes to downtown via Colonel by Drive, Riverside Drive, or Prince of Wales
- Therapists, dentists, other medical services, chartered accountants, engineers, as well as a restaurant with banks, a Tim Horton's, McDonald's, Shoppers Drug Mart, a medical center, grocery store within easy walking distance